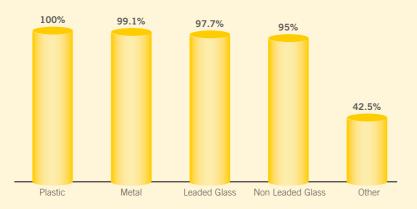

Table 2 contains details of the types and weights of products recovered from the recycling process in each of the two product classes. This should be reviewed in conjunction with <u>Graph 1</u> & 2 which highlights what percentages of the materials were recycled in each of the product classes.

#### TABLE 2 – Materials recovered

| Material/<br>Television | Tonnes  | Material/<br>Computer | Tonnes  | Material/<br>Combined | Grand<br>Total<br>Tonnes |
|-------------------------|---------|-----------------------|---------|-----------------------|--------------------------|
| Plastic                 | 2,489.6 | Plastic               | 834.2   | Plastic               | 3,323.8                  |
| Metal                   | 3,919.9 | Metal                 | 4,858.5 | Metal                 | 8,778.4                  |
| Leaded Glass            | 5,967.1 | Leaded Glass          | 353.3   | Leaded Glass          | 6,320.4                  |
| Non Leaded Glass        | 2,751.6 | Non Leaded Glass      | 204.2   | Non Leaded Glass      | 2,955.8                  |
| Other                   | 740.6   | Other                 | 461.5   | Other                 | 1,202.1                  |

#### GRAPH 1 – Percentage of materials recovered in televisions

GRAPH 2 – Percentage of materials recovered in computers

Computer: Percentage of material recycled 100% 99.8% 95.6% 88.6% 81.3% Metal Leaded Glass Non Leaded Glass Plastic Other