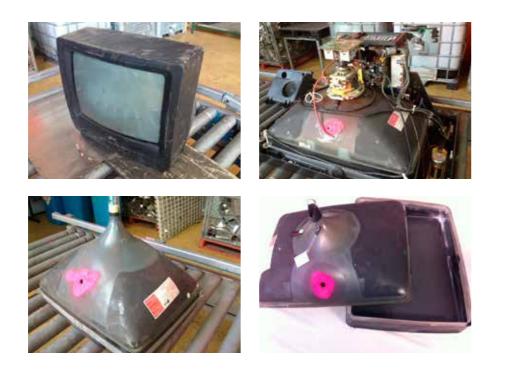

Figure 6: An old CRT television being disassemled at a recycler. All of the plastic is recycled, and the other components are sent for downstream processing. The leaded glass in the CRT must be handled with caution. Source: Certified Destruction and Recycling Services.